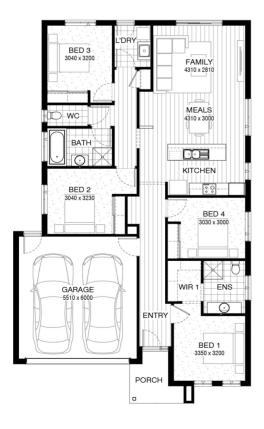

### **DRAKE 19**

Bayview facade Home size : 19.35 SQ

#### Lot 5327 Atherton Street, Beveridge (Mandalay)

- Site Costs Including Rock Assurance
- Council and Developer Requirements
- 12 Month Price Freeze With Option To Extend
- Quality Assured With Our 30-Year Structural Guarantee
- Multiple Floorplan Options Available
- Choice of Facade